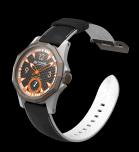

| Case diameter         | 45mm                                             |
|-----------------------|--------------------------------------------------|
| Case length with lugs | 55.70mm                                          |
| Thickness             | 11,90mm                                          |
| Case material         | Carbon / Fiberglass (Colored casings) + Titanium |
| Caseback              | Titanium transparent back / 8 screws             |
| Bezel/Crown           | Titanium                                         |
| Туре                  | Sandwich Style with 8 Screws                     |
| Waterproof            | 100m                                             |

| Strap        | leather with silicon           |
|--------------|--------------------------------|
| Strap color  | White                          |
| Strap Size   | 24mm/22mm                      |
| Strap Length | 80mm/120mm                     |
| Options      | Silicone-only straps available |