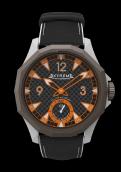

## X2-0010 – White / Orange

| Movement :      | EX02 Mechanical                                        |
|-----------------|--------------------------------------------------------|
| Material        | High grade Hardened Aluminium - All bridges and plates |
| Jewels          | 17                                                     |
| Туре            | Hand winding                                           |
| Frequence       | 21600 beat/hour                                        |
| Layout          | Small second at 6                                      |
| Manufactured by | Extreme ProGear                                        |

| Dial material          | Carbon / Aluminium - combination 2 Layers          |
|------------------------|----------------------------------------------------|
| Dial Type              | 2 Layer - Big Face                                 |
| Time display functions | pointer indicator / Hour Minute and subsecond at 6 |
| Lume                   | Swiss Super lume                                   |