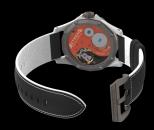

| Case diameter         | 45mm                                             |
|-----------------------|--------------------------------------------------|
| Case length with lugs | 55.70mm                                          |
| Thickness             | 11,90mm                                          |
| Case material         | Carbon / Fiberglass (Colored casings) + Titanium |
| Caseback              | Titanium transparent back / 8 screws             |
| Bezel/Crown           | Titanium                                         |
| Туре                  | Sandwich Style with 8 Screws                     |
| Waterproof            | 100m                                             |

| Strap        | leather with silicon           |
|--------------|--------------------------------|
| Strap color  | White                          |
| Strap Size   | 24mm/22mm                      |
| Strap Length | 80mm/120mm                     |
| Options      | Silicone-only straps available |