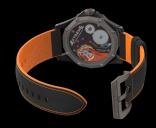

| Case diameter         | 45mm                                             |
|-----------------------|--------------------------------------------------|
| Case length with lugs | 55.70mm                                          |
| Thickness             | 11,90mm                                          |
| Case material         | Carbon / Fiberglass (Colored casings) + Titanium |
| Caseback              | Titanium transparent back / 8 screws             |
| Bezel/Crown           | Titanium                                         |
| Туре                  | Sandwich Style with 8 Screws                     |
| Waterproof            | 100m                                             |

| Strap        | leather with silicon           |
|--------------|--------------------------------|
| Strap color  | Orange                         |
| Strap Size   | 24mm/22mm                      |
| Strap Length | 80mm/120mm                     |
| Options      | Silicone-only straps available |