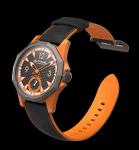

## X2-0001 – Black / Orange

| Movement :      | EX02 Mechanical                                        |
|-----------------|--------------------------------------------------------|
| Material        | High grade Hardened Aluminium - All bridges and plates |
| Jewels          | 17                                                     |
| Туре            | Hand winding                                           |
| Frequence       | 21600 beat/hour                                        |
| Layout          | Small second at 6                                      |
| Manufactured by | Extreme ProGear                                        |

| Case diameter         | 45mm                                             |
|-----------------------|--------------------------------------------------|
| Case length with lugs | 55.70mm                                          |
| Thickness             | 11,90mm                                          |
| Case material         | Carbon / Fiberglass (Colored casings) + Titanium |
| Caseback              | Titanium transparent back / 8 screws             |
| Bezel/Crown           | Titanium                                         |
| Туре                  | Sandwich Style with 8 Screws                     |
| Waterproof            | 100m                                             |

| Dial material          | Carbon / Aluminium - combination 2 Layers          |
|------------------------|----------------------------------------------------|
| Dial Type              | 2 Layer - Big Face                                 |
| Time display functions | pointer indicator / Hour Minute and subsecond at 6 |
| Lume                   | Swiss Super lume                                   |

| Strap        | leather with silicon           |
|--------------|--------------------------------|
| Strap color  | Orange                         |
| Strap Size   | 24mm/22mm                      |
| Strap Length | 80mm/120mm                     |
| Options      | Silicone-only straps available |