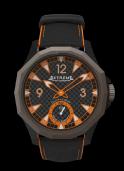

## X2-0001 – Black / Orange

| Movement :      | EX02 Mechanical                                        |
|-----------------|--------------------------------------------------------|
| Material        | High grade Hardened Aluminium - All bridges and plates |
| Jewels          | 17                                                     |
| Туре            | Hand winding                                           |
| Frequence       | 21600 beat/hour                                        |
| Layout          | Small second at 6                                      |
| Manufactured by | Extreme ProGear                                        |

| Case diameter         | 45mm                                             |
|-----------------------|--------------------------------------------------|
| Case length with lugs | 55.70mm                                          |
| Thickness             | 11,90mm                                          |
| Case material         | Carbon / Fiberglass (Colored casings) + Titanium |
| Caseback              | Titanium transparent back / 8 screws             |
| Bezel/Crown           | Titanium                                         |
| Туре                  | Sandwich Style with 8 Screws                     |
| Waterproof            | 100m                                             |

| Dial material          | Carbon / Aluminium - combination 2 Layers          |
|------------------------|----------------------------------------------------|
| Dial Type              | 2 Layer - Big Face                                 |
| Time display functions | pointer indicator / Hour Minute and subsecond at 6 |
| Lume                   | Swiss Super lume                                   |

| Strap        | leather with silicon           |
|--------------|--------------------------------|
| Strap color  | Orange                         |
| Strap Size   | 24mm/22mm                      |
| Strap Length | 80mm/120mm                     |
| Options      | Silicone-only straps available |