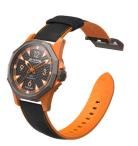

## NX2-0008 – Orange / Orange

| Movement :             | Miyota Quartz                             |
|------------------------|-------------------------------------------|
| Material               | X                                         |
| Jewels                 | x                                         |
| Туре                   | Quartz                                    |
| Frequence              | x                                         |
| Layout                 | Hour / Minute / Center Second             |
| Manufactured by        | Miyota Japan                              |
| Case diameter          | 45mm                                      |
| Case length with lugs  | 55.70mm                                   |
| Thickness              | 11,90mm                                   |
| Case material          | Fiberglass + Titanium                     |
| Caseback               | Titanium solid back with Logo / 8 screws  |
| Bezel/Crown            | Titanium                                  |
| Туре                   | Sandwich Style with 8 Screws              |
| Waterproof             | 100m                                      |
| Dial material          | Carbon / Aluminium - combination 2 Layers |
| Dial Type              | 2 Layer - Big Face                        |
| Time display functions | Hour / Minute / Center Second             |
| Lume                   | Swiss Super lume                          |
| Strap                  | leather with silicon                      |
| Strap color            | Orange                                    |
| Strap Size             | 24mm/22mm                                 |
| Strap Length           | 80mm/120mm                                |
| Options                | Silicone-only straps available            |
| Glass Front            | Sapphire                                  |
| Glass Rear             | Solid case back / na                      |
|                        |                                           |