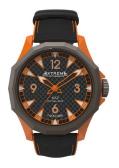

## NX2-0008 – Orange / Orange

| Movement :             | Miyota Quartz                             |
|------------------------|-------------------------------------------|
| Material               | X                                         |
| Jewels                 | x                                         |
| Туре                   | Quartz                                    |
| Frequence              | x                                         |
| Layout                 | Hour / Minute / Center Second             |
| Manufactured by        | Miyota Japan                              |
| Case diameter          | 45mm                                      |
| Case length with lugs  | 55.70mm                                   |
| Thickness              | 11,90mm                                   |
| Case material          | Fiberglass + Titanium                     |
| Caseback               | Titanium solid back with Logo / 8 screws  |
| Bezel/Crown            | Titanium                                  |
| Туре                   | Sandwich Style with 8 Screws              |
| Waterproof             | 100m                                      |
| Dial material          | Carbon / Aluminium - combination 2 Layers |
| Dial Type              | 2 Layer - Big Face                        |
| Time display functions | Hour / Minute / Center Second             |
| Lume                   | Swiss Super lume                          |
| Strap                  | leather with silicon                      |
| Strap color            | Orange                                    |
| Strap Size             | 24mm/22mm                                 |
| Strap Length           | 80mm/120mm                                |
| Options                | Silicone-only straps available            |
| Glass Front            | Sapphire                                  |
| Glass Rear             | Solid case back / na                      |
|                        |                                           |