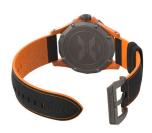

## NX2-0008 – Orange / Orange

| Movement :             | Miyota Quartz                             |
|------------------------|-------------------------------------------|
| Material               | X                                         |
| Jewels                 | x                                         |
| Туре                   | Quartz                                    |
| Frequence              | x                                         |
| Layout                 | Hour / Minute / Center Second             |
| Manufactured by        | Miyota Japan                              |
| Case diameter          | 45mm                                      |
| Case length with lugs  | 55.70mm                                   |
| Thickness              | 11,90mm                                   |
| Case material          | Fiberglass + Titanium                     |
| Caseback               | Titanium solid back with Logo / 8 screws  |
| Bezel/Crown            | Titanium                                  |
| Туре                   | Sandwich Style with 8 Screws              |
| Waterproof             | 100m                                      |
| Dial material          | Carbon / Aluminium - combination 2 Layers |
| Dial Type              | 2 Layer - Big Face                        |
| Time display functions | Hour / Minute / Center Second             |
| Lume                   | Swiss Super lume                          |
| Strap                  | leather with silicon                      |
| Strap color            | Orange                                    |
| Strap Size             | 24mm/22mm                                 |
| Strap Length           | 80mm/120mm                                |
| Options                | Silicone-only straps available            |
| Glass Front            | Sapphire                                  |
| Glass Rear             | Solid case back / na                      |
|                        |                                           |