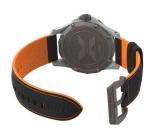

## NX2-0005 - White / Orange

| Movement :             | Miyota Quartz                             |
|------------------------|-------------------------------------------|
| Material               | x                                         |
| lewels                 |                                           |
| 5                      | X                                         |
| Туре                   | Quartz                                    |
| Frequence              | X                                         |
| Layout                 | Hour / Minute / Center Second             |
| Manufactured by        | Miyota Japan                              |
|                        |                                           |
| Case diameter          | 45mm                                      |
| Case length with lugs  | 55.70mm                                   |
| Thickness              | 11,90mm                                   |
| Case material          | Fiberglass + Titanium                     |
| Caseback               | Titanium solid back with Logo / 8 screws  |
| Bezel/Crown            | Titanium                                  |
| Туре                   | Sandwich Style with 8 Screws              |
| Waterproof             | 100m                                      |
| Dial material          | Carbon / Aluminium - combination 2 Layers |
| Dial Type              | 2 Layer - Big Face                        |
| Time display functions | Hour / Minute / Center Second             |
| Lume                   | Swiss Super lume                          |
| Lune                   | Swiss Super func                          |
| Strap                  | leather with silicon                      |
| Strap color            | Orange                                    |
| Strap Size             | 24mm/22mm                                 |
| Strap Length           | 80mm/120mm                                |
| Options                | Silicone-only straps available            |
| Glass Front            | Sapphire                                  |
|                        | Solid case back / na                      |
| Glass Rear             | Solid case back / na                      |