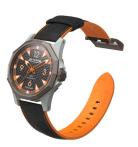

## NX2-0005 - White / Orange

| Movement :             | Miyota Quartz                             |
|------------------------|-------------------------------------------|
| Material               | x                                         |
| lewels                 |                                           |
| 5                      | X                                         |
| Туре                   | Quartz                                    |
| Frequence              | X                                         |
| Layout                 | Hour / Minute / Center Second             |
| Manufactured by        | Miyota Japan                              |
|                        |                                           |
| Case diameter          | 45mm                                      |
| Case length with lugs  | 55.70mm                                   |
| Thickness              | 11,90mm                                   |
| Case material          | Fiberglass + Titanium                     |
| Caseback               | Titanium solid back with Logo / 8 screws  |
| Bezel/Crown            | Titanium                                  |
| Туре                   | Sandwich Style with 8 Screws              |
| Waterproof             | 100m                                      |
| Dial material          | Carbon / Aluminium - combination 2 Layers |
| Dial Type              | 2 Layer - Big Face                        |
| Time display functions | Hour / Minute / Center Second             |
| Lume                   | Swiss Super lume                          |
| Lune                   | Swiss Super func                          |
| Strap                  | leather with silicon                      |
| Strap color            | Orange                                    |
| Strap Size             | 24mm/22mm                                 |
| Strap Length           | 80mm/120mm                                |
| Options                | Silicone-only straps available            |
| Glass Front            | Sapphire                                  |
|                        | Solid case back / na                      |
| Glass Rear             | Solid case back / na                      |