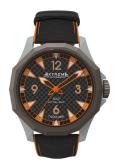

## NX2-0005 - White / Orange

| Movement :             | Miyota Quartz                             |
|------------------------|-------------------------------------------|
| Material               | x                                         |
| lewels                 |                                           |
| 5                      | X                                         |
| Туре                   | Quartz                                    |
| Frequence              | X                                         |
| Layout                 | Hour / Minute / Center Second             |
| Manufactured by        | Miyota Japan                              |
|                        |                                           |
| Case diameter          | 45mm                                      |
| Case length with lugs  | 55.70mm                                   |
| Thickness              | 11,90mm                                   |
| Case material          | Fiberglass + Titanium                     |
| Caseback               | Titanium solid back with Logo / 8 screws  |
| Bezel/Crown            | Titanium                                  |
| Туре                   | Sandwich Style with 8 Screws              |
| Waterproof             | 100m                                      |
| Dial material          | Carbon / Aluminium - combination 2 Layers |
| Dial Type              | 2 Layer - Big Face                        |
| Time display functions | Hour / Minute / Center Second             |
| Lume                   | Swiss Super lume                          |
| Lune                   | Swiss Super func                          |
| Strap                  | leather with silicon                      |
| Strap color            | Orange                                    |
| Strap Size             | 24mm/22mm                                 |
| Strap Length           | 80mm/120mm                                |
| Options                | Silicone-only straps available            |
| Glass Front            | Sapphire                                  |
|                        | Solid case back / na                      |
| Glass Rear             | Solid case back / na                      |