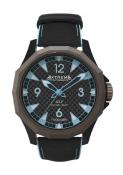

## NX2-0002 - Black / Blue

| Movement :      | Miyota Quartz                 |
|-----------------|-------------------------------|
| Material        | X                             |
| Jewels          | x                             |
| Туре            | Quartz                        |
| Frequence       | X                             |
| Layout          | Hour / Minute / Center Second |
| Manufactured by | Miyota Japan                  |

| Case diameter         | 45mm                                     |
|-----------------------|------------------------------------------|
| Case length with lugs | 55.70mm                                  |
| Thickness             | 11,90mm                                  |
| Case material         | Fiberglass + Titanium                    |
| Caseback              | Titanium solid back with Logo / 8 screws |
| Bezel/Crown           | Titanium                                 |
| Туре                  | Sandwich Style with 8 Screws             |
| Waterproof            | 100m                                     |

| Dial material          | Carbon / Aluminium - combination 2 Layers |
|------------------------|-------------------------------------------|
| Dial Type              | 2 Layer - Big Face                        |
| Time display functions | Hour / Minute / Center Second             |
| Lume                   | Swiss Super lume                          |

| Strap        | leather with silicon           |
|--------------|--------------------------------|
| Strap color  | Blue                           |
| Strap Size   | 24mm/22mm                      |
| Strap Length | 80mm/120mm                     |
| Options      | Silicone-only straps available |

| Glass Front | Sapphire             |
|-------------|----------------------|
| Glass Rear  | Solid case back / na |