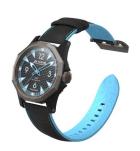

## NX2-0002 - Black / Blue

| Movement :      | Miyota Quartz                 |
|-----------------|-------------------------------|
| Material        | X                             |
| Jewels          | x                             |
| Туре            | Quartz                        |
| Frequence       | X                             |
| Layout          | Hour / Minute / Center Second |
| Manufactured by | Miyota Japan                  |

| Case diameter         | 45mm                                     |
|-----------------------|------------------------------------------|
| Case length with lugs | 55.70mm                                  |
| Thickness             | 11,90mm                                  |
| Case material         | Fiberglass + Titanium                    |
| Caseback              | Titanium solid back with Logo / 8 screws |
| Bezel/Crown           | Titanium                                 |
| Туре                  | Sandwich Style with 8 Screws             |
| Waterproof            | 100m                                     |

| Dial material          | Carbon / Aluminium - combination 2 Layers |
|------------------------|-------------------------------------------|
| Dial Type              | 2 Layer - Big Face                        |
| Time display functions | Hour / Minute / Center Second             |
| Lume                   | Swiss Super lume                          |

| Strap        | leather with silicon           |
|--------------|--------------------------------|
| Strap color  | Blue                           |
| Strap Size   | 24mm/22mm                      |
| Strap Length | 80mm/120mm                     |
| Options      | Silicone-only straps available |

| Glass Front | Sapphire             |
|-------------|----------------------|
| Glass Rear  | Solid case back / na |