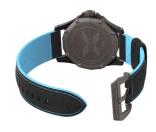

| Case diameter         | 45mm                                     |
|-----------------------|------------------------------------------|
| Case length with lugs | 55.70mm                                  |
| Thickness             | 11,90mm                                  |
| Case material         | Fiberglass + Titanium                    |
| Caseback              | Titanium solid back with Logo / 8 screws |
| Bezel/Crown           | Titanium                                 |
| Туре                  | Sandwich Style with 8 Screws             |
| Waterproof            | 100m                                     |

| Strap        | leather with silicon           |
|--------------|--------------------------------|
| Strap color  | Blue                           |
| Strap Size   | 24mm/22mm                      |
| Strap Length | 80mm/120mm                     |
| Options      | Silicone-only straps available |

| Glass Front | Sapphire             |
|-------------|----------------------|
| Glass Rear  | Solid case back / na |