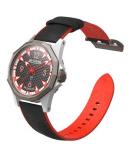

## ML2-0004 – White / Red

| Movement :             | Miyota Quartz                             |
|------------------------|-------------------------------------------|
| Material               | X                                         |
| Jewels                 | x                                         |
| Туре                   | Quartz                                    |
| Frequence              | x                                         |
| Layout                 | Hour / Minute / Center Second             |
| Manufactured by        | Miyota Japan                              |
| Caraadiamaatam         | 45                                        |
| Case diameter          | 45mm                                      |
| Case length with lugs  | 55.70mm                                   |
| Thickness              | 11,90mm                                   |
| Case material          | Fiberglass + Titanium                     |
| Caseback               | Titanium solid back with Logo / 8 screws  |
| Bezel/Crown            | Titanium                                  |
| Туре                   | Sandwich Style with 8 Screws              |
| Waterproof             | 100m                                      |
| Dial material          | Carbon / Aluminium - combination 2 Layers |
| Dial Type              | 2 Layer - Big Face                        |
| Time display functions | Hour / Minute / Center Second             |
| Lume                   | Swiss Super lume                          |
|                        |                                           |
| Strap                  | leather with silicon                      |
| Strap color            | Red                                       |
| Strap Size             | 24mm/22mm                                 |
| Strap Length           | 80mm/120mm                                |
| Options                | Silicone-only straps available            |
| Glass Front            | Sapphire                                  |
| Glass Rear             | Solid case back / na                      |
| Glass Rear             | SUILU CASE DACK / NA                      |