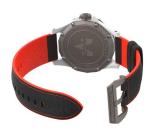

## ML2-0004 – White / Red

| Movement :             | Miyota Quartz                             |
|------------------------|-------------------------------------------|
| Material               | X                                         |
| Jewels                 | x                                         |
| Туре                   | Quartz                                    |
| Frequence              | x                                         |
| Layout                 | Hour / Minute / Center Second             |
| Manufactured by        | Miyota Japan                              |
| Caraadiamaatam         | 45                                        |
| Case diameter          | 45mm                                      |
| Case length with lugs  | 55.70mm                                   |
| Thickness              | 11,90mm                                   |
| Case material          | Fiberglass + Titanium                     |
| Caseback               | Titanium solid back with Logo / 8 screws  |
| Bezel/Crown            | Titanium                                  |
| Туре                   | Sandwich Style with 8 Screws              |
| Waterproof             | 100m                                      |
| Dial material          | Carbon / Aluminium - combination 2 Layers |
| Dial Type              | 2 Layer - Big Face                        |
| Time display functions | Hour / Minute / Center Second             |
| Lume                   | Swiss Super lume                          |
|                        |                                           |
| Strap                  | leather with silicon                      |
| Strap color            | Red                                       |
| Strap Size             | 24mm/22mm                                 |
| Strap Length           | 80mm/120mm                                |
| Options                | Silicone-only straps available            |
| Glass Front            | Sapphire                                  |
| Glass Rear             | Solid case back / na                      |
| Glass Rear             | SUILU CASE DACK / NA                      |