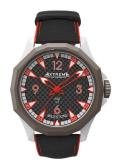

## ML2-0004 – White / Red

| Movement :             | Miyota Quartz                             |
|------------------------|-------------------------------------------|
| Material               | X                                         |
| Jewels                 | x                                         |
| Туре                   | Quartz                                    |
| Frequence              | x                                         |
| Layout                 | Hour / Minute / Center Second             |
| Manufactured by        | Miyota Japan                              |
| Caraadiamaatam         | 45                                        |
| Case diameter          | 45mm                                      |
| Case length with lugs  | 55.70mm                                   |
| Thickness              | 11,90mm                                   |
| Case material          | Fiberglass + Titanium                     |
| Caseback               | Titanium solid back with Logo / 8 screws  |
| Bezel/Crown            | Titanium                                  |
| Туре                   | Sandwich Style with 8 Screws              |
| Waterproof             | 100m                                      |
| Dial material          | Carbon / Aluminium - combination 2 Layers |
| Dial Type              | 2 Layer - Big Face                        |
| Time display functions | Hour / Minute / Center Second             |
| Lume                   | Swiss Super lume                          |
|                        |                                           |
| Strap                  | leather with silicon                      |
| Strap color            | Red                                       |
| Strap Size             | 24mm/22mm                                 |
| Strap Length           | 80mm/120mm                                |
| Options                | Silicone-only straps available            |
| Glass Front            | Sapphire                                  |
| Glass Rear             | Solid case back / na                      |
| Glass Rear             | SUILU CASE DACK / NA                      |